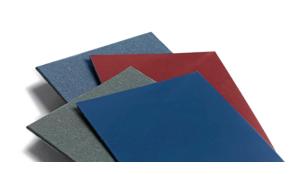

# PLASTIC SEPARATOR SHEETS

Plastic separator sheets are used in industry to provide separation between different layers during palletization and storage. They are designed to be a reusable substitute for single use corrugated cardboard sheets. These sheets can be manufactured in thicknesses of 2 mm to 8 mm depending on the nature of use.

### **Cost Effective**

The reusable nature ensures the sheets are more cost effective in the long run

#### **Durable** Excellent combination of stiffness and impact resistance

Water Proof

Ensures the sheets maintain their integrity when exposed to high moisture conditions

#### **Strong** Do not collapse or deform when a load is applied