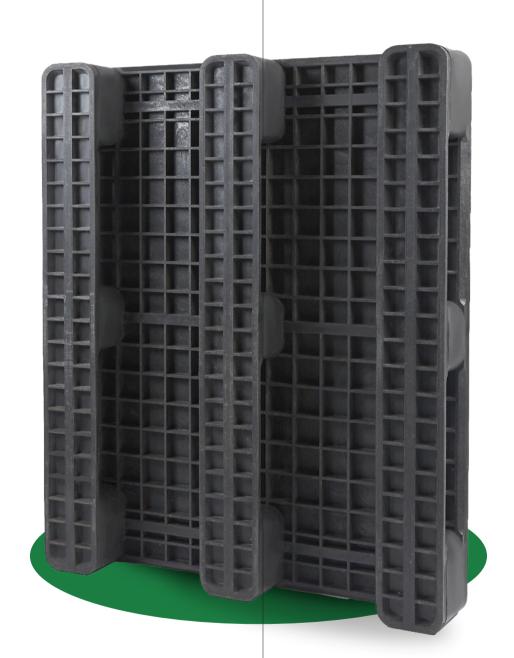

#### **Green Earth Recycling (Pakistan)**

Village Heyr, Bedian Road Lahore, Pakistan. Tel: +92-42-35600165-7, +92-300-8440472 Fax: +92-42-35600116 Email: earth@greenearthrecycling.com

Green Earth plastic pallet is reinforced with steel pipes giving it the tensile and flexural strength, durability and impact resistance of steel and the finish and cleanliness of plastic.

An interconnected web of steel gives it excellent load and impact distribution properties. Impact or load at any certain point is distributed evenly over the entire pallet and absorbed by the steel reinforcement providing excellent impact resistance and load bearing capacity allowing for a longer life than conventional plastic pallets.